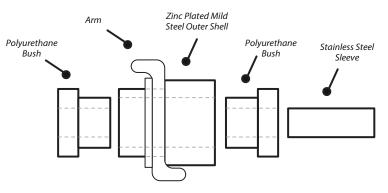

# **Fitting Instructions:**

- 1. Remove original bush and clean away any dirt and corrosion, alongside filing any sharp edges.
- 2. Insert the two Zinc Plated Mild Steel Outer Shells into the bores of the arm, referring to Figure 1 for information on positioning. Ensure the long side of the Outer Sleeve is in the inside of the arm, according to Figure 1.
- 3. Insert two of the Polyurethane Bushes into each end of the brim of the Outer Shell, ensuring each brim of the Polyurethane Bush sits flush with the outer face of the Zinc Plated Mild Steel Outer Shell, please reference Figure 2 for the alignment.
- 4. Apply some of the supplied grease to the bore of the Polyurethane Bushes and to the outer surface of the sleeve, and insert the Stainless Steel Sleeve into the bore of the Polyurethane Bushes, so the Stainless Steel Sleeve end faces sit flush with the outer faces of the Polyurethane Bushes.
- 5. Reattach the arm and ensure to tension all hardware to the manufacturer's torque settings, repeat process for each bush fitting.

Figure 1- Diagram showing how to insert the Zinc Plated Mild Steel Outer shells, highlighting the positioning.

Figure 2 - Assembly of Polyurethane Bushes and Stainless Steel Sleeve

POWERFLEX +44 (0) 1895 460033 sales@powerflex.co.uk www.powerflex.co.uk