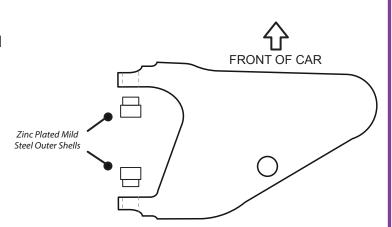

# **Fitting Instructions:**

- 1. Remove original bush and clean away any dirt and corrosion, alongside filing any sharp edges.
- 2. Insert the two Zinc Plated Mild Steel Outer Shells into the bores of the arm, referring to Figure 1 for information on positioning. Ensure the long side of the Outer Sleeve is in the inside of the arm, according to Figure 1.
- 3. Insert two of the Polyurethane Bushes into each end of the brim of the Outer Shell, ensuring each brim of the Polyurethane Bush sits flush with the outer face of the Zinc Plated Mild Steel Outer Shell, please reference Figure 2 for the alignment.
- 4. Apply some of the supplied grease to the bore of the Polyurethane Bushes and to the outer surface of the sleeve, and insert the Stainless Steel Sleeve into the bore of the Polyurethane Bushes, so the Stainless Steel Sleeve end faces sit flush with the outer faces of the Polyurethane Bushes.
- 5. Reattach the arm and ensure to tension all hardware to the manufacturer's torque settings, repeat process for each bush fitting.

Figure 1- Diagram showing how to insert the Zinc Plated Mild Steel Outer shells, highlighting the positioning.

Figure 2 - Assembly of Polyurethane Bushes and Stainless Steel Sleeve

POWERFLEX +44 (0) 1895 460033 sales@powerflex.co.uk www.powerflex.co.uk